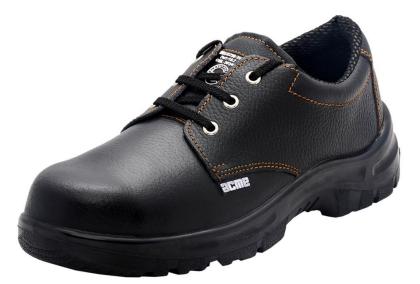

#### Model: GRAVITY

#### Feature:

- CE and ISI certified, EN ISO 20345:2011 S1 SRA
- Single Density, light weight, DPP PU Sole
- Upper in Black Barton Buffalo Leather
- Nickel Plated Round Brass Eyelets
- ISI certified, extra wide steel toe cap with 200 Joules impact resistance
- Anatomically shaped lasts with curved heel and rounded edges for greater comfort after long periods of wear
- Imported, soft, breathable and absorbent PERMASPUN lining with anti-bacterial treatment for odour control
- Comfort Zone Insocks with Anti-Bacterial properties
- Completely free of Azo dyes as it uses water based adhesives, as per European norms.
- Sole Property: Antistatic (Resistance up to 11 KV)□ Sole electrical resistance 100Kohm-1000Mohm
- Sole heat resistance Max 120° C for 1 minute exposure
- Anti skid, shock absorbent, oil, chemical and fuel resistant sole
- Heel Height: 35 mm; Toe Height: 27 mm
- Fitting: H
- Last: H-95
- Size : 39 46